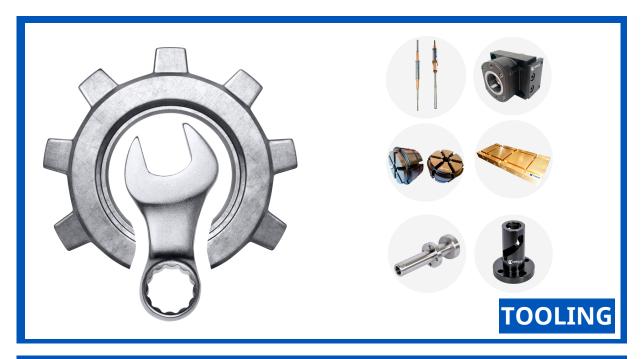

## **TOOLING COMPONENTS**

**TRACTION CLAMP** 

**LATHE GEAR** 

**WELDING MACHINE BRASS PART** 

**DEVICE FOR GRINDING MACHINE** 

## **TOOLING COMPONENTS**

#### **TOOLING PARTS**

**DIE PLATE** 

#### **BEARING BALLS ASSEMBLY**

**BUSH** 