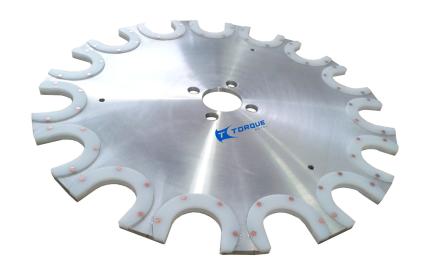

## **TOOLING COMPONENTS**

**TRACTION CLAMP** 

**LATHE GEAR** 

**WELDING MACHINE BRASS PART** 

**DEVICE FOR GRINDING MACHINE** 

## **TOOLING COMPONENTS**