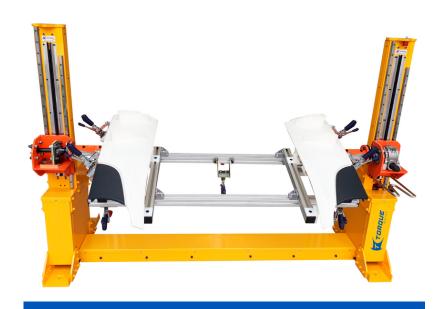

## **INDUSTRIAL SOLUTIONS**

**ASSEMBLY DEVICE** 

MOUNTING THE RUBBER ON THE DOOR

**BUMPER - ASSEMBLY** 

**COKPIT - ASSEMBLY** 