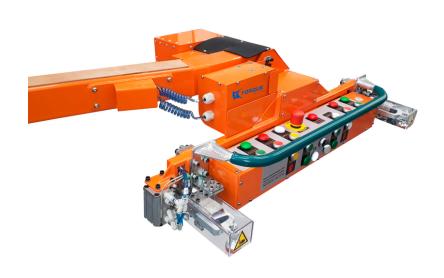

## **INDUSTRIAL SOLUTIONS**

**ASSEMBLY DEVICE** 

MOUNTING THE RUBBER ON THE DOOR

**BUMPER - ASSEMBLY** 

**COKPIT - ASSEMBLY** 

#### AUTOMATIC ASSEMBLY DEVICE FOR WELDING

#### **WELDING DEVICE**

**STEERING COLUMN** 

**WELDING DEVICE - WINDOW PART** 