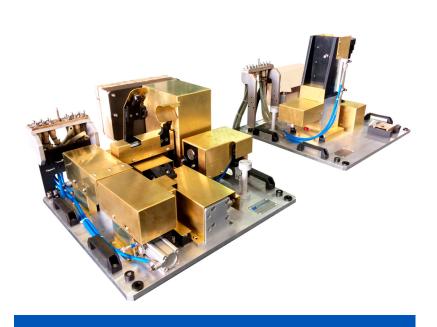

## WELDING SOLUTIONS

#### AUTOMATIC ASSEMBLY DEVICE FOR WELDING

#### **WELDING DEVICE**

**STEERING COLUMN** 

**WELDING DEVICE - WINDOW PART** 