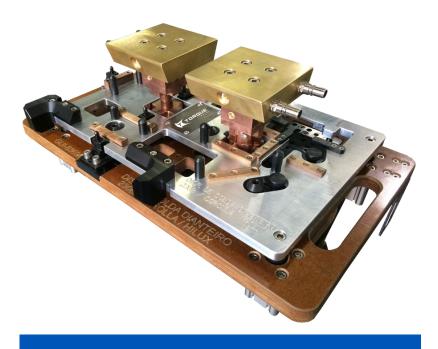

## WELDING SOLUTIONS

#### AUTOMATIC ASSEMBLY DEVICE FOR WELDING

#### **WELDING DEVICE**

**STEERING COLUMN** 

**WELDING DEVICE - WINDOW PART** 