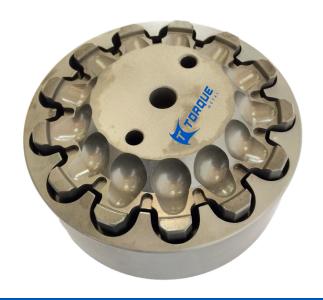

## **GD&T DEVICES**

**CONTROL DEVICE FOR AIR BAG** 

**MEASURING DEVICE OFF DRIVESHAFT** 