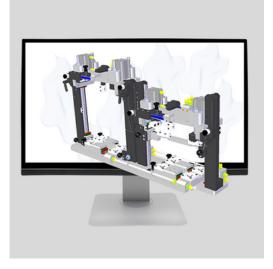

## **INDUSTRIAL SOLUTIONS**

**ASSEMBLY DEVICE** 

MOUNTING THE RUBBER ON THE DOOR

**BUMPER - ASSEMBLY** 

**COKPIT - ASSEMBLY** 

#### AUTOMATIC ASSEMBLY DEVICE FOR WELDING