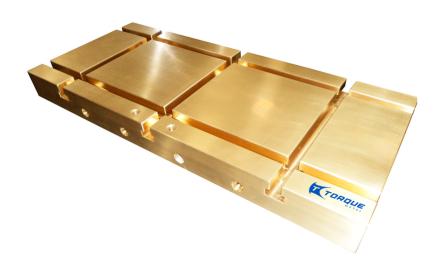

## **GD&T DEVICES**

**CONTROL DEVICE FOR AIR BAG** 

**MEASURING DEVICE OFF DRIVESHAFT** 

#### **SEAT CONTROL DEVICE - VW**

**CABLE LENGTH MEASURING MACHINE** 