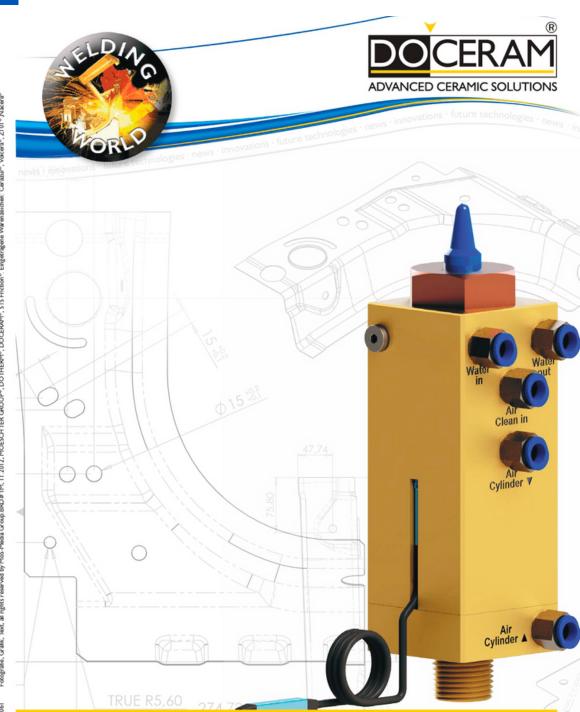

## **GD&T DEVICES**

**CONTROL DEVICE FOR AIR BAG** 

**MEASURING DEVICE OFF DRIVESHAFT** 

#### **SEAT CONTROL DEVICE - VW**

**CABLE LENGTH MEASURING MACHINE** 