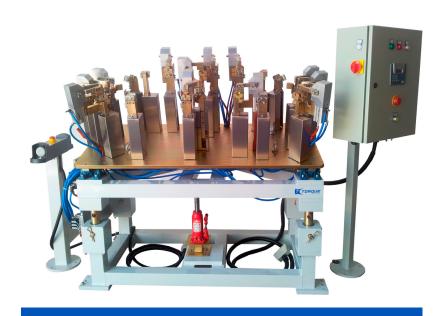

## **INDUSTRIAL SOLUTIONS**

**ASSEMBLY DEVICE** 

MOUNTING THE RUBBER ON THE DOOR

**BUMPER - ASSEMBLY** 

**COKPIT - ASSEMBLY** 