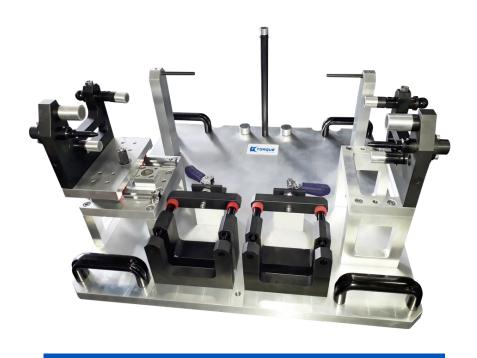

## **TOOLING COMPONENTS**

**TRACTION CLAMP** 

**LATHE GEAR** 

**WELDING MACHINE BRASS PART** 

**DEVICE FOR GRINDING MACHINE** 

## **TOOLING COMPONENTS**

#### **TOOLING PARTS**

**DIE PLATE** 

#### **BEARING BALLS ASSEMBLY**

**BUSH** 