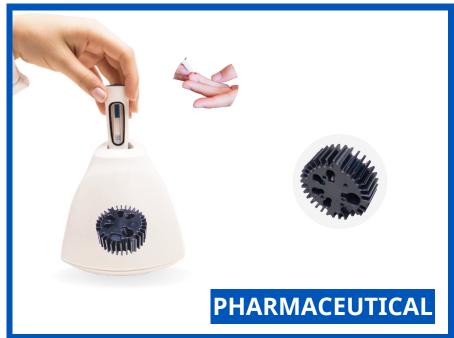

## **GD&T DEVICES**

**CONTROL DEVICE FOR AIR BAG** 

**MEASURING DEVICE OFF DRIVESHAFT** 

#### **SEAT CONTROL DEVICE - VW**

**CABLE LENGTH MEASURING MACHINE** 