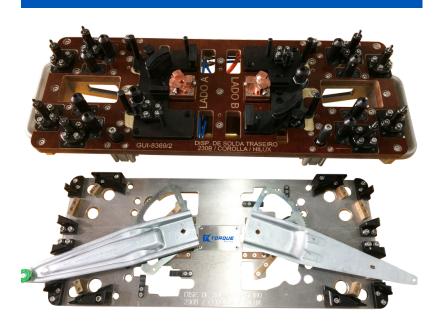

## WELDING SOLUTIONS

#### AUTOMATIC ASSEMBLY DEVICE FOR WELDING

#### **WELDING DEVICE**

**STEERING COLUMN** 

**WELDING DEVICE - WINDOW PART** 