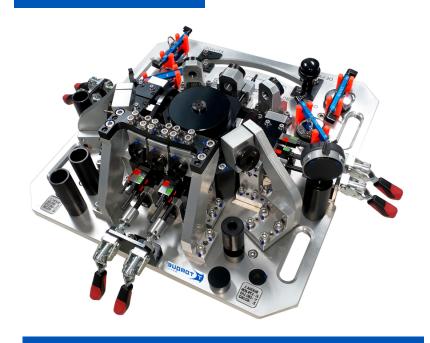

## **TOOLING COMPONENTS**

**TRACTION CLAMP** 

**LATHE GEAR** 

**WELDING MACHINE BRASS PART** 

**DEVICE FOR GRINDING MACHINE** 

## **TOOLING COMPONENTS**