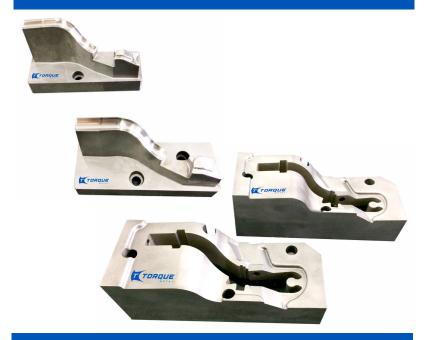

## **INDUSTRIAL SOLUTIONS**

**ASSEMBLY DEVICE** 

MOUNTING THE RUBBER ON THE DOOR

**BUMPER - ASSEMBLY** 

**COKPIT - ASSEMBLY** 

## WELDING SOLUTIONS

#### AUTOMATIC ASSEMBLY DEVICE FOR WELDING

#### **WELDING DEVICE**

**STEERING COLUMN** 

**WELDING DEVICE - WINDOW PART** 