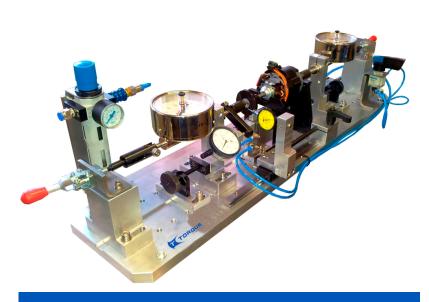

## **GD&T DEVICES**

**CONTROL DEVICE FOR AIR BAG** 

**MEASURING DEVICE OFF DRIVESHAFT** 

#### **SEAT CONTROL DEVICE - VW**

**CABLE LENGTH MEASURING MACHINE** 