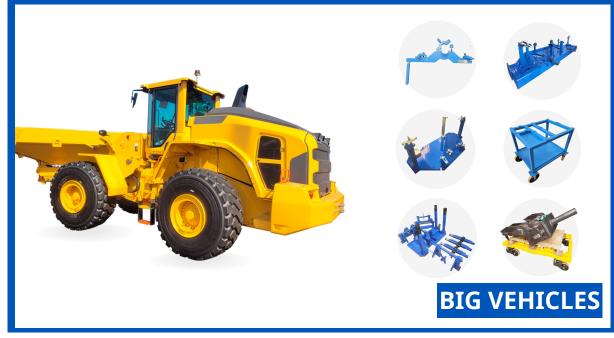

## LIFTING DEVICES

#### **MANIPULATOR - TRUCK PANEL**

#### **VACUUM LIFT - COCKPIT PART**

#### **VACUUM LIFT**

**CLUTCH LIFTING** 