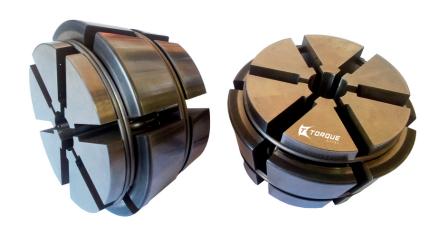

## **TOOLING COMPONENTS**

**TRACTION CLAMP** 

**LATHE GEAR** 

**WELDING MACHINE BRASS PART** 

**DEVICE FOR GRINDING MACHINE** 

## **TOOLING COMPONENTS**